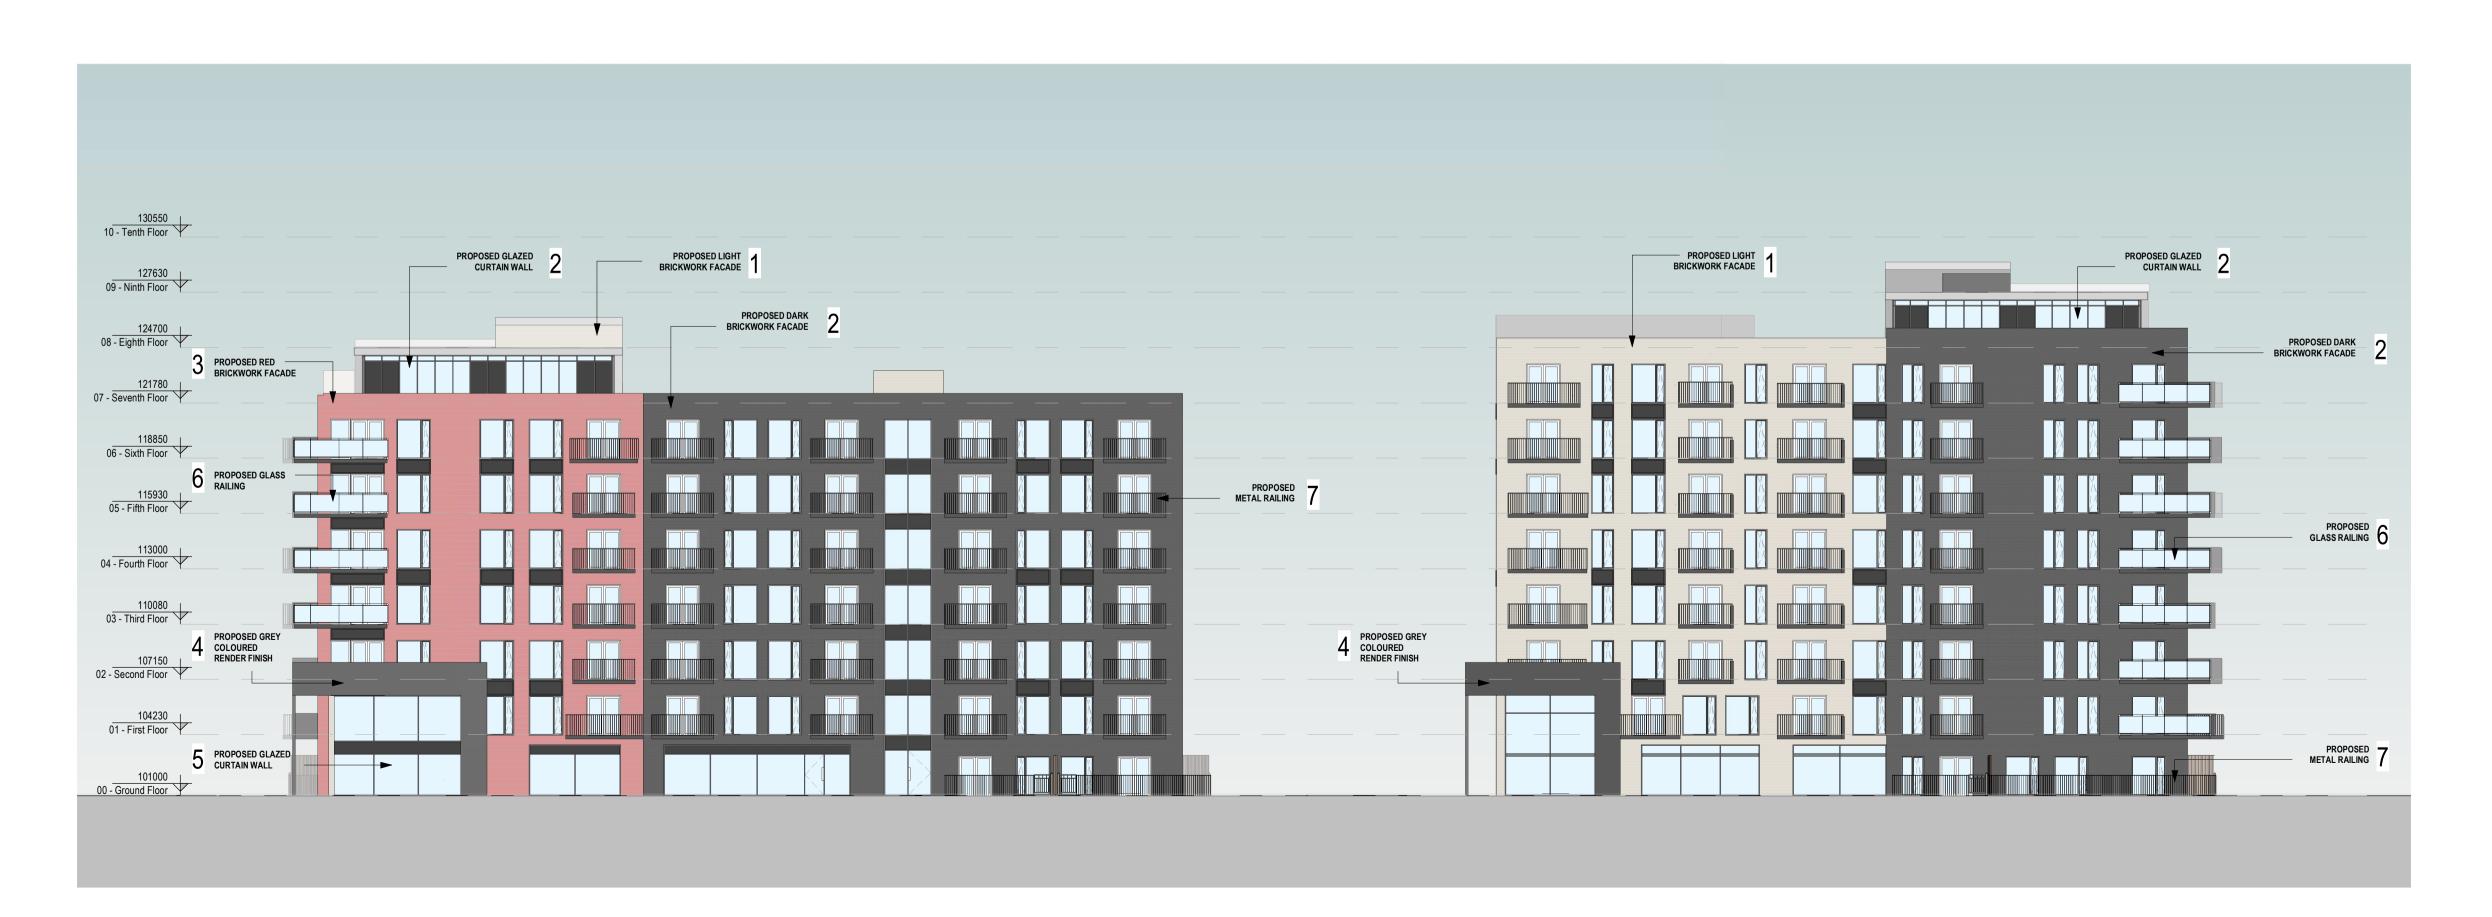

PROPOSED LIGHT BRICKWORK FACADE

2 PROPOSED DARK BRICKWORK FACADE

3 PROPOSED RED BRICKWORK FACADE

4 PROPOSED GREY COLOURED RENDER FINISH

5 PROPOSED GLAZED CURTAIN WALL

6 PROPOSED GLASS RAILING

**7** PROPOSED METAL

## **Drawing Title** BLOCK C - ELEVATION C4 - MATERIALS

| Drawn<br>AB       | SOD   | Scale @ A | 1 : 200          | Date 12/03/19 |
|-------------------|-------|-----------|------------------|---------------|
| Project No. 19127 |       |           | Drawing No. 2403 |               |
| Drawing BIM       | Name: |           |                  |               |