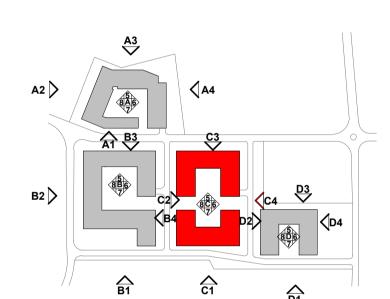

PROPOSED LIGHT BRICKWORK FACADE

2 PROPOSED DARK BRICKWORK FACADE

3 PROPOSED RED BRICKWORK FACADE

4 PROPOSED GREY COLOURED RENDER FINISH

5 PROPOSED GLAZED CURTAIN WALL

6 PROPOSED GLASS RAILING

**7** PROPOSED METAL