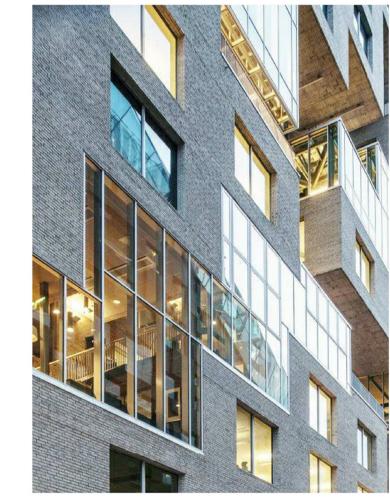

PROPOSED LIGHT BRICKWORK FACADE



2 PROPOSED DARK BRICKWORK FACADE



3 PROPOSED RED BRICKWORK FACADE



4 PROPOSED GREY COLOURED RENDER FINISH



5 PROPOSED GLAZED CURTAIN WALL



6 PROPOSED GLASS RAILING



**7** PROPOSED METAL



The copyright of this drawing is vested with C+W O'Brien Ltd and must not be copied or reproduced without the consent of the company.

Figured dimensions only to be taken from this drawing. DO NOT SCALE. All contractors must visit the site and be responsible for checking all

setting out dimensions and notifying the architect of any discrepancies prior to any manufacture or construction work.

NOTES:





Project Stage

## SHD Application

Joseph Costello, Absolute Limousines Ltd and Boherkill Property Development Ltd.

Project
Lands west of Old Belgard Road and north, south
and west of Cookstown Road, Cookstown
Industrial Estate, Tallaght, Dublin 24

## **Drawing Title** BLOCK C - ELEVATION C4 - MATERI