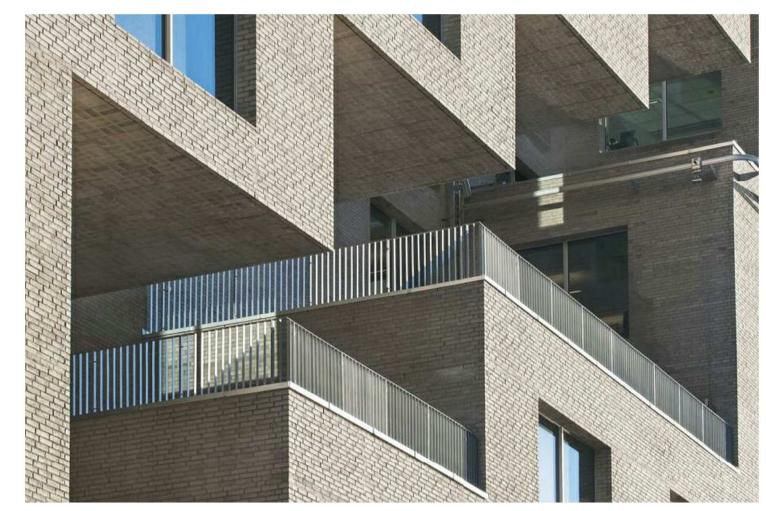

PROPOSED LIGHT BRICKWORK FACADE



2 PROPOSED DARK BRICKWORK FACADE



3 PROPOSED RED BRICKWORK FACADE



4 PROPOSED GREY COLOURED RENDER FINISH



5 PROPOSED GLAZED CURTAIN WALL



6 PROPOSED GLASS RAILING



**7** PROPOSED METAL



The copyright of this drawing is vested with C+W O'Brien Ltd and must not be copied or reproduced without the consent of the company.

Figured dimensions only to be taken from this drawing. DO NOT SCALE. All contractors must visit the site and be responsible for checking all

setting out dimensions and notifying the architect of any discrepancies prior to any manufacture or construction work.

NOTES:





Project Stage

## SHD Application

Joseph Costello, Absolute Limousines Ltd and Boherkill Property Development Ltd.

Project
Lands west of Old Belgard Road and north, south
and west of Cookstown Road, Cookstown
Industrial Estate, Tallaght, Dublin 24

## **Drawing Title** BLOCK C - ELEVATION C4 - MATERIALS

| Drawn<br>AB       | SOD   | Scale @ A | 1 : 200