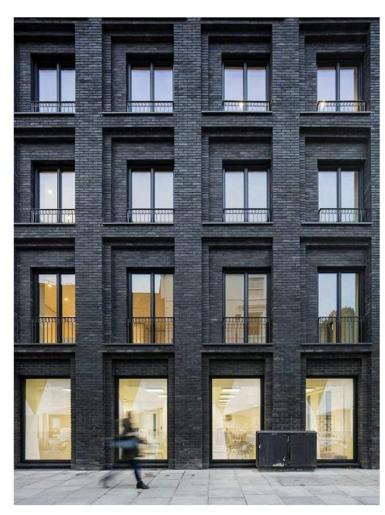

PROPOSED LIGHT BRICKWORK FACADE

2 PROPOSED DARK BRICKWORK FACADE

3 PROPOSED RED BRICKWORK FACADE

4 PROPOSED GREY COLOURED RENDER FINISH

5 PROPOSED GLAZED CURTAIN WALL

6 PROPOSED GLASS RAILING

**7** PROPOSED METAL