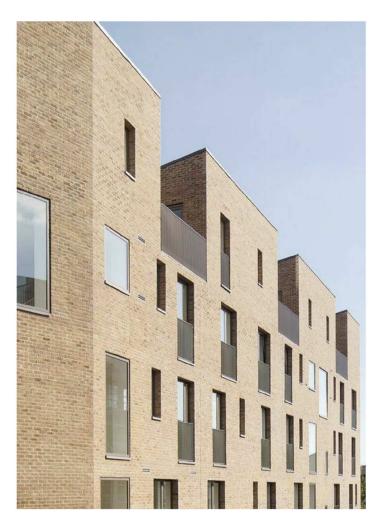

PROPOSED LIGHT BRICKWORK FACADE

2 PROPOSED DARK BRICKWORK FACADE

3 PROPOSED RED BRICKWORK FACADE

4 PROPOSED GREY COLOURED RENDER FINISH

5 PROPOSED GLAZED CURTAIN WALL

6 PROPOSED GLASS RAILING

**7** PROPOSED METAL