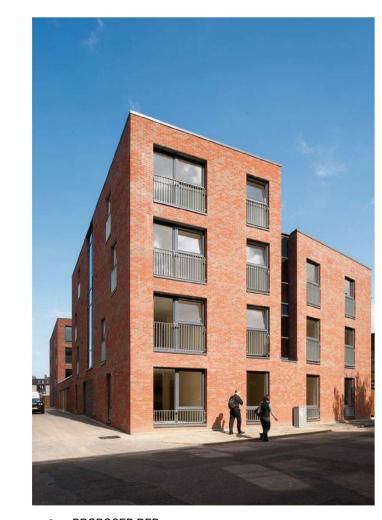

PROPOSED LIGHT BRICKWORK FACADE

2 PROPOSED DARK BRICKWORK FACADE

3 PROPOSED RED BRICKWORK FACADE

4 PROPOSED GREY COLOURED RENDER FINISH

5 PROPOSED GLAZED CURTAIN WALL

6 PROPOSED GLASS RAILING

**7** PROPOSED METAL